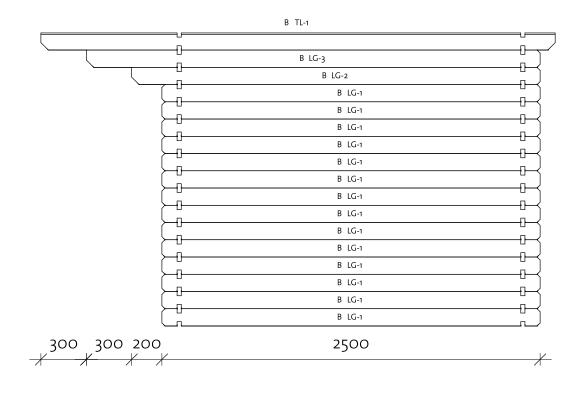

| Log Profile | Wall A  |
|-------------|---------|
| Profile     | Profile |

Wall B

| Wall B |         |       |               |  |  |
|--------|---------|-------|---------------|--|--|
| Mark   | Profile | Count | Cut<br>Length |  |  |
|        |         |       |               |  |  |

| BLG-1 | 28x114 | 14 | 2500 |
|-------|--------|----|------|
| BLG-2 | 28x114 | 1  | 2700 |
| BLG-3 | 28x114 | 1  | 3000 |
| BTL-1 | 28x114 | 1  | 3400 |

| Log Profile | Wall B  |
|-------------|---------|
| Profile     | Profile |

| Wall B |         |       |        |
|--------|---------|-------|--------|
|        |         |       | Cut    |
| Mark   | Profile | Count | Length |

| BLG-1 | 28x114 | 14 | 2500 |
|-------|--------|----|------|
| BLG-2 | 28x114 | 1  | 2700 |
| BLG-3 | 28x114 | 1  | 3000 |
| BTL-1 | 28x114 | 1  | 3400 |