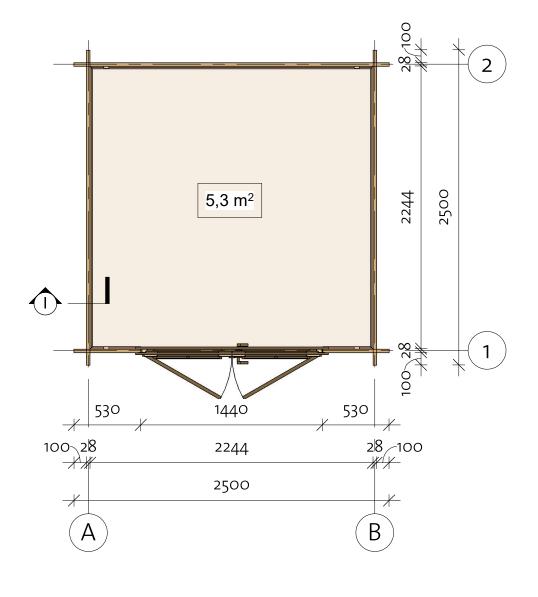

Wall A

| Wall A |         |       |        |  |  |
|--------|---------|-------|--------|--|--|
|        |         |       | Cut    |  |  |
| Mark   | Profile | Count | Length |  |  |

| ALG-1 | 28x114 | 14 | 2500 |
|-------|--------|----|------|
| ALG-2 | 28x114 | 1  | 2700 |
| ALG-3 | 28x114 | 1  | 3000 |
| ATL-1 | 28x114 | 1  | 3400 |

| Log Profile | Wall A  |
|-------------|---------|
| Profile     | Profile |

Wall B

| Wall B |         |       |               |  |  |
|--------|---------|-------|---------------|--|--|
| Mark   | Profile | Count | Cut<br>Length |  |  |
|        |         |       |               |  |  |

| BLG-1 | 28x114 | 14 | 2500 |
|-------|--------|----|------|
| BLG-2 | 28x114 | 1  | 2700 |
| BLG-3 | 28x114 | 1  | 3000 |
| BTL-1 | 28x114 | 1  | 3400 |

| Log Profile | Wall B  |
|-------------|---------|
| Profile     | Profile |

<sup>\*</sup> Gable - delivered premounted

| Wall A |         |       |        |
|--------|---------|-------|--------|
|        |         |       | Cut    |
| Mark   | Profile | Count | Length |

| ALG-1 | 28x114 | 14 | 2500 |
|-------|--------|----|------|
| ALG-2 | 28x114 | 1  | 2700 |
| ALG-3 | 28x114 | 1  | 3000 |
| ATL-1 | 28x114 | 1  | 3400 |

| Wall B |         |       |        |
|--------|---------|-------|--------|
|        |         |       | Cut    |
| Mark   | Profile | Count | Length |

| BLG-1 | 28x114 | 14 | 2500 |
|-------|--------|----|------|
| BLG-2 | 28x114 | 1  | 2700 |
| BLG-3 | 28x114 | 1  | 3000 |
| BTL-1 | 28x114 | 1  | 3400 |