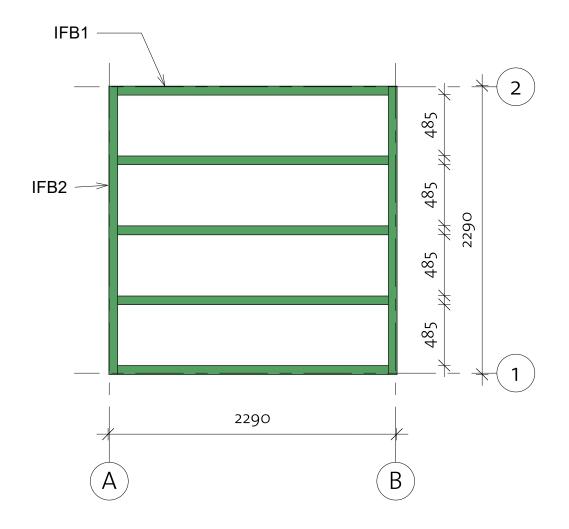

Foundation

| Ir   | npregna | ated foundati | on bear | ms     |
|------|---------|---------------|---------|--------|
| Mark | Туре    | Profile       | Count   | Length |

| IFB1 | IFB<br>70x40 | 5 | 2150 |
|------|--------------|---|------|
| IFB2 | IFB          | 2 | 2290 |
|      | 70X40        |   |      |

# Lily 28 (230x230) List of all items 1

| Ir   | Impregnated foundation beams |         |       |        |  |  |
|------|------------------------------|---------|-------|--------|--|--|
| Mark | Туре                         | Profile | Count | Length |  |  |
|      |                              |         |       |        |  |  |
| IFB1 | IFB<br>70x40                 |         | 5     | 2150   |  |  |
| IFB2 | IFB<br>70x40                 |         | 2     | 2290   |  |  |