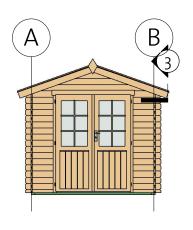

Wall A

| Wall A |         |       |        |  |  |
|--------|---------|-------|--------|--|--|
|        |         |       | Cut    |  |  |
| Mark   | Profile | Count | Length |  |  |

| ALG-1 | 28x114 | 14 | 2500 |
|-------|--------|----|------|
| ALG-2 | 28x114 | 1  | 2700 |
| ALG-3 | 28x114 | 1  | 3000 |
| ATL-1 | 28x114 | 1  | 3400 |

| Log Profile | Wall A  |
|-------------|---------|
| Profile     | Profile |

Wall B

| Wall B |         |       |               |  |  |
|--------|---------|-------|---------------|--|--|
| Mark   | Profile | Count | Cut<br>Length |  |  |
|        |         |       |               |  |  |

| BLG-1 | 28x114 | 14 | 2500 |
|-------|--------|----|------|
| BLG-2 | 28x114 | 1  | 2700 |
| BLG-3 | 28x114 | 1  | 3000 |
| BTL-1 | 28x114 | 1  | 3400 |

| Log Profile | Wall B  |
|-------------|---------|
| Profile     | Profile |