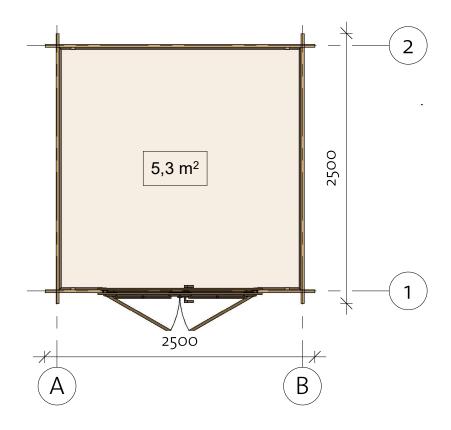

Floor Plan

(I) Baseboard

| Floor Schedule |             |         |       |        |
|----------------|-------------|---------|-------|--------|
| Mark           | Туре        | Profile | Count | Length |
| FB             | FB 17X114   |         | 21    | 2241   |
| ВВ             | BB<br>20x40 |         | 4     | 2300   |

|      | Floor Schedule |             |       |        |  |  |
|------|----------------|-------------|-------|--------|--|--|
| Mark | Туре           | Profile     | Count | Length |  |  |
| FB   | FB 17x114      | <del></del> | 21    | 2241   |  |  |
| ВВ   | BB<br>20x40    |             | 4     | 2300   |  |  |