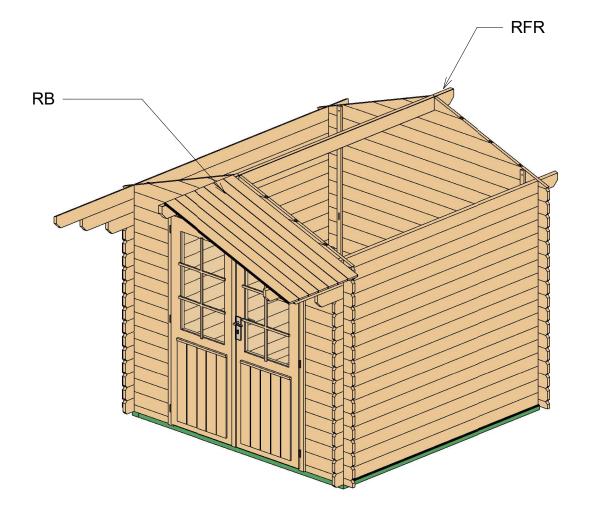

Roof 1

| Roof |      |         |       |        |
|------|------|---------|-------|--------|
| Mark | Type | Profile | Count | Length |

| RFR | Ridge<br>40x120 |   | 1  | 3400 |
|-----|-----------------|---|----|------|
| RB  | 17X114          | - | 62 | 1438 |

| Roof |                 |         |       |        |  |  |
|------|-----------------|---------|-------|--------|--|--|
| Mark | Туре            | Profile | Count | Length |  |  |
|      |                 |         |       |        |  |  |
| RFR  | Ridge<br>40x120 |         | 1     | 3400   |  |  |
| RB   | 17X114          |         | 62    | 1438   |  |  |