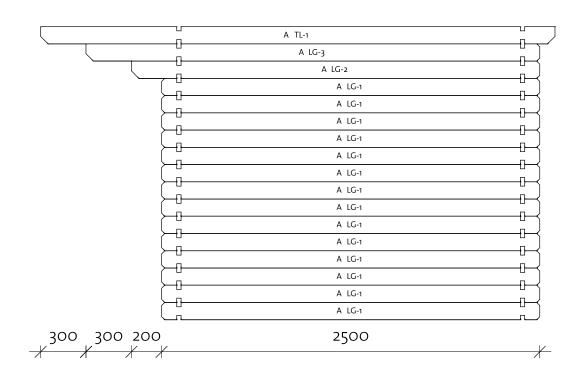

Wall A

| Wall A |         |       |        |  |  |
|--------|---------|-------|--------|--|--|
|        |         |       | Cut    |  |  |
| Mark   | Profile | Count | Length |  |  |

| ALG-1 | 28x114 | 14 | 2500 |
|-------|--------|----|------|
| ALG-2 | 28x114 | 1  | 2700 |
| ALG-3 | 28x114 | 1  | 3000 |
| ATL-1 | 28x114 | 1  | 3400 |

<sup>\*</sup> Gable - delivered premounted

| Wall A |         |       |        |
|--------|---------|-------|--------|
|        |         |       | Cut    |
| Mark   | Profile | Count | Length |

| ALG-1 | 28x114 | 14 | 2500 |
|-------|--------|----|------|
| ALG-2 | 28x114 | 1  | 2700 |
| ALG-3 | 28x114 | 1  | 3000 |
| ATL-1 | 28x114 | 1  | 3400 |