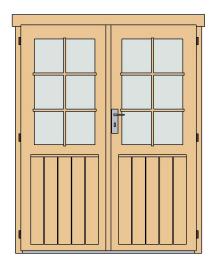

Extras

| Door Schedule |      |       |        |       |  |
|---------------|------|-------|--------|-------|--|
| Mark          | Type | Width | Height | Count |  |
|               |      |       |        |       |  |

| BDD5R | Basic double | 1425 | 1835 | 1 |
|-------|--------------|------|------|---|
|       | door 5 right |      |      |   |

| DCB6 | Door       | <br> | 2 |
|------|------------|------|---|
|      | Crossbar 6 |      |   |