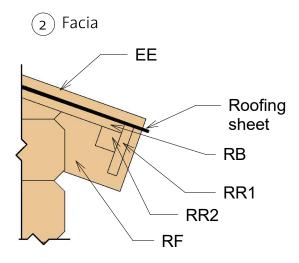

Roof 2

| Fascia Schedule |      |         |       |        |  |
|-----------------|------|---------|-------|--------|--|
| Mark            | Type | Profile | Count | Length |  |

| EE  | Eave Edging<br>18x40           | 4 | 1478 |
|-----|--------------------------------|---|------|
| RF  | Roof Fascia<br>18x120          | 4 | 1478 |
| RR1 | Roof<br>reinforcement<br>18x95 | 2 | 3400 |
| RR2 | Roof<br>reinforcement<br>38x38 | 2 | 3400 |

| Mark | Туре                           | Profile | Count | Length |
|------|--------------------------------|---------|-------|--------|
| EE   | Eave Edging<br>18x40           |         | 4     | 1478   |
| RF   | Roof Fascia<br>18x120          |         | 4     | 1478   |
| RR1  | Roof<br>reinforcement<br>18x95 |         | 2     | 3400   |
| RR2  | Roof<br>reinforcement<br>38x38 |         | 2     | 3400   |

Fascia Schedule