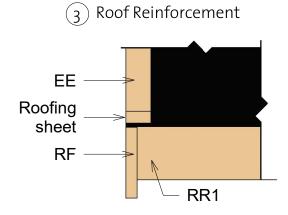

Roof 2

| Fascia Schedule |      |         |       |        |  |
|-----------------|------|---------|-------|--------|--|
| Mark            | Type | Profile | Count | Length |  |

| EE  | Eave Edging<br>18x40           | 4 | 1478 |
|-----|--------------------------------|---|------|
| RF  | Roof Fascia<br>18x120          | 4 | 1478 |
| RR1 | Roof<br>reinforcement<br>18x95 | 2 | 3400 |
| RR2 | Roof<br>reinforcement<br>38x38 | 2 | 3400 |

| Mark | Туре                           | Profile | Count | Length |
|------|--------------------------------|---------|-------|--------|
| EE   | Eave Edging<br>18x40           |         | 4     | 1478   |
| RF   | Roof Fascia<br>18x120          |         | 4     | 1478   |
| RR1  | Roof<br>reinforcement<br>18x95 |         | 2     | 3400   |
| RR2  | Roof<br>reinforcement<br>38x38 |         | 2     | 3400   |

Fascia Schedule