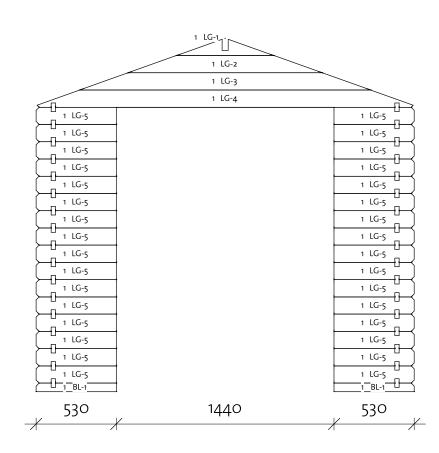

| 2BL-1  | 28x57  | 1  | 2500 |
|--------|--------|----|------|
| 2LG-1* | 28x114 | 1  | 644  |
| 2LG-2* | 28x114 | 1  | 1284 |
| 2LG-3* | 28x114 | 1  | 1924 |
| 2LG-4* | 28x114 | 1  | 2487 |
| 2LG-5  | 28x114 | 16 | 2500 |

\* Gable - delivered premounted

| Log Profile | Wall 2  |
|-------------|---------|
| Profile     | Profile |

| 28x57  |  |
|--------|--|
| 28x114 |  |

|                 | 2 LG-2           |             |
|-----------------|------------------|-------------|
|                 | 2 LG-3           |             |
|                 | 2 LG-4           |             |
| <del>-</del>    | 2 LG-5           | <del></del> |
| <del>-</del> [- |                  | <u>D</u>    |
| <u> </u>        | 2 LG-5           |             |
| <u>-</u>        | 2 LG-5           |             |
|                 | 2 LG-5           |             |
|                 | 2 LG-5           |             |
| В               | 2 LG-5           | _           |
| -0              | 2 LG-5           | <u></u>     |
| <del>-</del> -  | 2 LG-5           |             |
| <del>-</del>    | 2 LG-5           |             |
|                 | 2 LG-5           | <u></u>     |
| <del></del>     | 2 LG-5           | 0           |
| <del></del> []  | 2 LG-5           | <u> </u>    |
| <del></del> [-  | 2 LG-5           | <del></del> |
| <del>-</del> [] | 2 LG-5           | <u> </u>    |
| <del>-</del> [- |                  | <del></del> |
| <u> </u>        | 2 LG-5           | <u> </u>    |
| -               | 2 LG-5<br>2_BL-1 |             |
|                 | 2_BL-1<br>2500   |             |

| Wall 2 |         |       |        |  |  |
|--------|---------|-------|--------|--|--|
|        |         |       | Cut    |  |  |
| Mark   | Profile | Count | Length |  |  |

| 2BL-1  | 28x57  | 1  | 2500 |
|--------|--------|----|------|
| 2LG-1* | 28x114 | 1  | 644  |
| 2LG-2* | 28x114 | 1  | 1284 |
| 2LG-3* | 28x114 | 1  | 1924 |
| 2LG-4* | 28x114 | 1  | 2487 |
| 2LG-5  | 28x114 | 16 | 2500 |