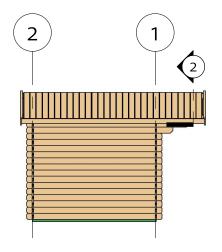

Roof 2

| Fascia Schedule |      |         |       |        |  |
|-----------------|------|---------|-------|--------|--|
| Mark            | Type | Profile | Count | Length |  |

| EE  | Eave Edging<br>18x40           | 4 | 1478 |
|-----|--------------------------------|---|------|
| RF  | Roof Fascia<br>18x120          | 4 | 1478 |
| RR1 | Roof<br>reinforcement<br>18x95 | 2 | 3400 |
| RR2 | Roof<br>reinforcement<br>38x38 | 2 | 3400 |

| Mark | Туре                           | Profile | Count | Length |
|------|--------------------------------|---------|-------|--------|
| EE   | Eave Edging<br>18x40           |         | 4     | 1478   |
| RF   | Roof Fascia<br>18x120          |         | 4     | 1478   |
| RR1  | Roof<br>reinforcement<br>18x95 |         | 2     | 3400   |
| RR2  | Roof<br>reinforcement<br>38x38 |         | 2     | 3400   |