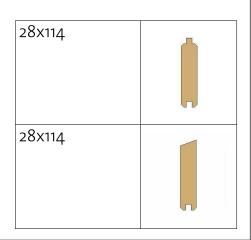

| Log Profile | Wall A  |
|-------------|---------|
| Profile     | Profile |

Wall B

| Wall B |         |       |               |  |  |
|--------|---------|-------|---------------|--|--|
| Mark   | Profile | Count | Cut<br>Length |  |  |
|        |         |       |               |  |  |

| Log Profiles |         |
|--------------|---------|
| Profile      | Profile |

| 28x57  |  |
|--------|--|
| 28x114 |  |