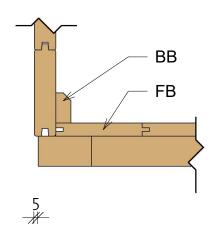

Floor Plan

(I) Baseboard

| Floor Schedule |             |         |       |        |
|----------------|-------------|---------|-------|--------|
| Mark           | Туре        | Profile | Count | Length |
| FB             | FB 17X114   |         | 21    | 2241   |
| ВВ             | BB<br>20x40 |         | 4     | 2300   |

|      | Floor Schedule |             |       |        |  |  |
|------|----------------|-------------|-------|--------|--|--|
| Mark | Туре           | Profile     | Count | Length |  |  |
| FB   | FB 17x114      | <del></del> | 21    | 2241   |  |  |
| ВВ   | BB<br>20x40    |             | 4     | 2300   |  |  |